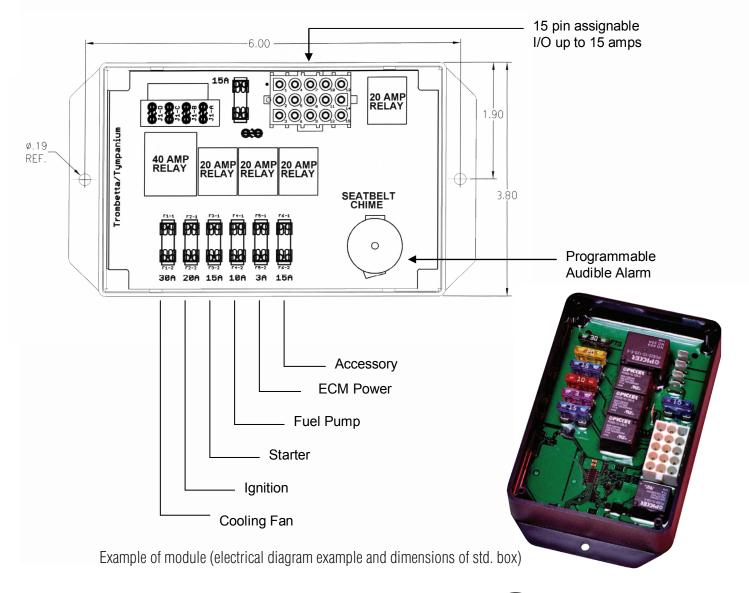

## Power Distribution Module

"Trombetta's Power Distribution Modules provide a central location for relays, fuses, and logic; reducing wiring and assembly cost"

The Power Distribution Module can be customized; providing a central location for relays, fuses, and logic which reduces wiring and assembly cost. The Power Distribution Module may include functional controls such as glow plug timing, safety interlocks, seat belt chimes and your specific needs.

## **Power Distribution Module**

## This is an example of a Power Distribution Module, it can be customized to fit your application

| Input/ Outputs | <ul><li>(4) High Power: 45 amps</li><li>(15) Low Power: 15 amps</li></ul> |
|----------------|---------------------------------------------------------------------------|
| Fuses          | Standard ATO replaceable fuses                                            |
| Sealing        | Environmentally Protected                                                 |
| Housing        | Thermoplastic or Aluminum                                                 |
| Leads          | May be terminated per customer specifications                             |