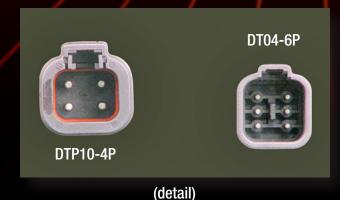

## **Unit Connections**

4 Pin mating connector DTP06-4S Housing 1062-12-0166 Socket

WP4S Wedge Lock

Pin 1: 24V Input Pin 2: Ground

Pin 3: 12V Switched Pin 4: 12V Unswitched

6 Pin mating connector DT06-6S Housing 0462-209-16141 Socket W6S Wedge Lock

Pin 1,3,5,6: NC

Pin 2: 12V Unswitched

Pin 4: Ignition signal