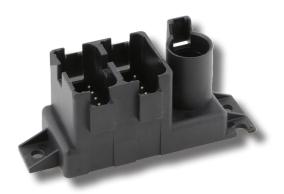

# **Sealed Bus Bar**

PN: 99-0231

## Description

Combine 24 power or ground circuits into one sealed high current connection. This fully sealed splitter reduces wiring labor and never corrodes like open screw bus bars. Each circuit is capable of up to 13A with a 60A or 100A max current for the splitter. This module is compact, easy to mount and eliminates loose or corroded power or ground connections that create intermittent problems down the road.

#### **Features**

- Fully sealed with integrated connectors
- Operating temperature range of -40°C to 125°C
- IP67 rating
- Small footprint
- Available in 60A (PN 99-0231) and 100A (PN 99-0780) versions