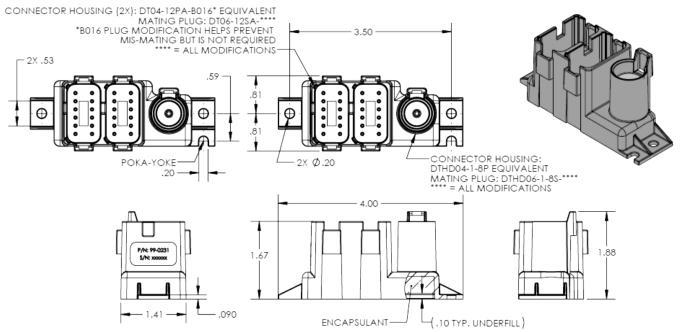

#### **Product Dimensions**

This product is RoHS 3, REACH and Conflict Free Compliant.

### **Mechanical Parameters**

| Storage Temperature            | -40°C to 125°C                                              |
|--------------------------------|-------------------------------------------------------------|
| Operating Temperature          | -40°C to 125°C                                              |
| Mechanical Shock - Operational | 50g                                                         |
| Ingress Protection             | IP67                                                        |
| Mating Connectors              | Deutsch DT06-12SA, DTHD06-1-8S (60A),<br>DTHD06-1-4S (100A) |