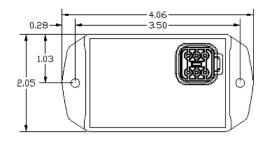

## **Features**

- 4 Levels of dimming:
  0%, 30%, 70%, 100%
- DT04-6P Connector
- Mates with DT06-6S (W6S Wedgelock)
- Dimensions 4" x 2" x 1.5"
- Rugged ABS Housing
  Mtg Flange Holes = 3.5" on center

## **Product Dimensions**

**6-** DIM OUT **1-** +12V IN **5-** GND **2-** GND IN **4-** IN2 **3-** IN1

DT04-6P Mates with DT06-6S (W6S Wedgelock)