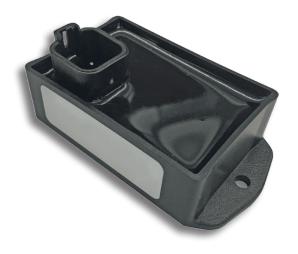

## **6A LED Dimmer Module**

PN: 99-0280

## **Description**

LED lighting dimmer module was designed to be convenient and economical way to adjust LED lighting on a vehicle. This module can drive up to 6 amps and comes with preset levels from 0% (off) to 30%, 70% or 100% brilliance.

## **Features**

- 4 Levels of dimming:
  0%, 30%, 70%, 100%
- DT04-6P Connector
- Mates with DT06-6S (W6S Wedgelock)
- Dimensions 4" x 2" x 1.5"
- Rugged ABS Housing
  Mtg Flange Holes = 3.5" on center