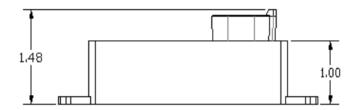

## **Features**

- 4 Levels of dimming:
  0%, 30%, 70%, 100%
- DT04-6P Connector
- Mates with DT06-6S (W6S Wedgelock)
- Dimensions 4" x 2" x 1.5"
- Rugged ABS Housing
  Mtg Flange Holes = 3.5" on center

## **Product Dimensions**

**6-** DIM OUT **1-** +12V IN **5-** GND **2-** GND IN **4-** IN2 **3-** IN1

DT04-6P Mates with DT06-6S (W6S Wedgelock)