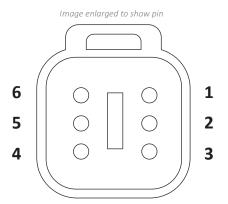

## **Product Dimensions**

**6-** DIM OUT **1-** +12V IN **5-** GND **2-** GND IN **4-** IN2 **3-** IN1

DT04-6P Mates with DT06-6S (W6S Wedgelock)