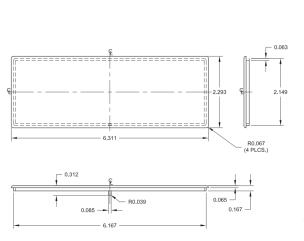

s bus harnessing
- Reduces actual and production costs
- Reduces bus connections increasing quality & durability
- Eases troubleshooting of harnesses
- Potted for a true IP67 rating
- Operating & storage temp rating -45°C to +85°C
- 7 x Deutsch Connectors
  21 x Nickel Plated Pins
- Rugged ABS Housing

| 99-0090 | DTF13-3P |
|---------|----------|----------|----------|----------|----------|----------|----------|
|         | J1       | J2       | J3       | J4       | J5       | J6       | J7       |
| CAN HI  | 1        | 1        | 1        | 1        | 1        | 1        | 1        |
| CAN LO  | 2        | 2        | 2        | 2        | 2        | 2        | 2        |
| GRD     | 3        | 3        | 3        | 3        | 3        | 3        | 3        |

## **Product Dimensions**