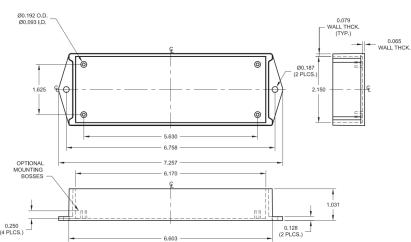

bus harnessing
- Reduces actual and production costs
- Reduces bus connections increasing quality & durability
- Eases troubleshooting of harnesses
- Potted for a true IP67 rating
- Operating & storage temp rating -45°C to +85°C
- 7 x Deutsch Connectors
  21 x Nickel Plated Pins
- Rugged ABS Housing

| 99-0090 | DTF13-3P |
|---------|----------|----------|----------|----------|----------|----------|----------|
|         | J1       | J2       | J3       | J4       | J5       | J6       | J7       |
| CAN HI  | 1        | 1        | 1        | 1        | 1        | 1        | 1        |
| CAN LO  | 2        | 2        | 2        | 2        | 2        | 2        | 2        |
| GRD     | 3        | 3        | 3        | 3        | 3        | 3        | 3        |

## **Product Dimensions**