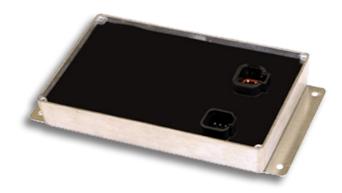

## **Description**

This converter is designed to provide 24V to 12V power conversion for heavy duty vehicles. This power converter provides a fixed output for 12V DC loads when a 12V battery is not available. There is also an available switched output that is controlled by the ignition input signal. This module provides a 25A maximum device output capacity.

#### **Product Features**

- Under voltage protection
- Voltage Transient protection
- Short circuit and over load protection
- Input reverse voltage protection
- Potted-protection from Harsh Environments
- Sealed automotive (Deutsch) Connectors
- Easy 4 point mounting