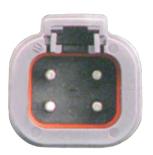

# **Specifications**

**DTP10-4P** 

## **4 Pin Mating Connector**

DTP06-4S Housing 1062-12-0166 Socket WP4S Wedge Lock

| Pin 1 | 24V Input      |
|-------|----------------|
| Pin 2 | Ground         |
| Pin 3 | 12V Switched   |
| Pin 4 | 12V Unswitched |