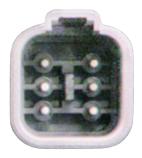

DT04-6P

# **6 Pin Mating Connector**

DT06-6S Housing 0462-209-16141 Socket W6S Wedge Lock

| Pin 1,3,5,6 | NC              |
|-------------|-----------------|
| Pin 2       | 12V Unswitched  |
| Pin 4       | Ignition Signal |